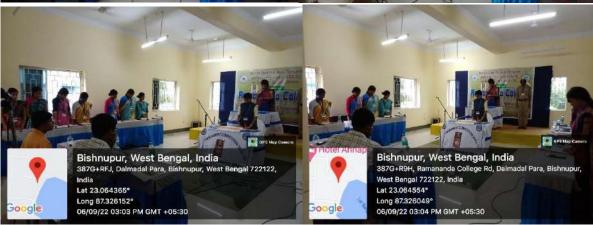

#### **Youth Parliament Competition**

A Two-day Youth Parliament Competition, Quiz, Extempore, and Essay Writing Competition (2022-23) for Colleges of District Level organized by the Department of Political Science, Ramananda College, Bishnupur, Bankura in collaboration with the Ministry of Parliamentary Affairs, Government of West Bengal.

Participate in the program: The Departments of Political Science, Khatra Adibasi Mahavidyalaya.

Date of the program: 3<sup>rd</sup> & 4<sup>th</sup> September 2022

Number of teacher participants: 2

Number of student participants: 22

Place of activity: Ramananda College, Bishnupur, Bankura

The Students of Khatra Adibasi Mahavidyalaya of various department under leadership of the Department of Political Science, Khatra Adibasi Mahavidyalaya participated in Two-day long YPC and Quiz, Extempore and Essay Writing Competition organised by Department of Political Science of Ramananda College, Bishnupur on 03<sup>rd</sup> and 4<sup>th</sup> September 2022.

13 college teams were participated in this competition from various colleges from Bankura district in which teams was classified for competition in 3 groups. Group A, Group B, Group C. Khatra Adibasi Mahavidyalaya sent a team in which first day, 17 members YPC team sent for represent including 2 teachers. They performed in the competition but they did bag any position. And 2<sup>nd</sup> Day 10-members team sent for represent in Quiz, Extempore and Essay Writing Competition where one 2-member group team in Quiz bagged third position headed by Jyotirmoy Parta, 3<sup>rd</sup> Sem, Department of English.