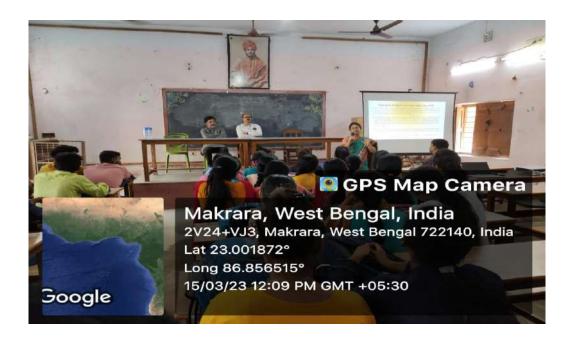

#### Report

Every year World Consumer Rights Day is celebrated on 15<sup>th</sup> March across the globe to raise awareness of the consumers regarding their rights and needs. The Departments of Commerce, Economics, and Political Science in collaboration with the NSS wing of the college under the aegis of IQAC, Khatra Adibasi Mahavidyalaya organized a One Day Institution Level Seminar to celebrate World Consumer Rights Day on 15.03.2023. The seminar began with the inaugural speech delivered by the Head of the Department of Commerce, Prof. Kalyan Kanti Dutta. He made the students aware of the significance of World Consumer Rights Day. Next, Dr Parthasarothi Hati, Teachers Council Secretary, Khatra Adibasi Mahavidyalaya, and Dr. Arindam Chakrabarti, IQAC Coordinator, Khatra Adibasi Mahavidyalaya spoke on important issues related to World Consumer Rights Day. Dr. Kamalika Chakraborty, Head of the Department of Economics made a PowerPoint Presentation on the theme of World Consumer Rights Day 2023 i.e., 'Empowering Consumers Through Clean Energy Transitions' before the students and explained the relevance of this theme in today's world. Prof. Saiful Ansari, Head of the Department of Political Science made a PowerPoint Presentation on 'Consumer Protection: In the light of Law in India' in which he discussed about Consumer Protection Acts

#### Geo-tagged Photographs of the Celebration of World Consumer Rights Day 2023