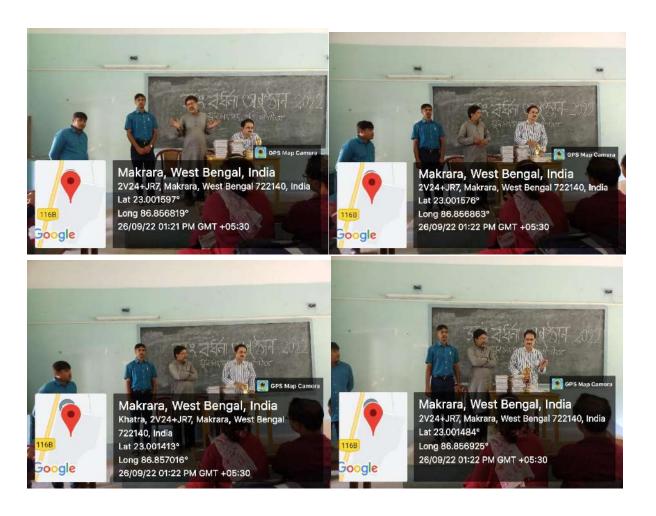

#### **Felicitation Ceremony for Participation and Prize-winning in YPC**

Organized by: The Departments of Political Science under the aegis of IQAC,

Khatra Adibasi Mahavidyalaya

**Date of the programme:** 26<sup>th</sup> September 2022

Number of teacher participants: 10

Number of student participants: 75

Place of activity: H3, Khatra Adibasi Mahavidyalaya

Felicitating the participants of a Youth Parliament Competition is a wonderful way to acknowledge their dedication and commitment to civic engagement and political discourse. Such ceremonies typically involve recognizing outstanding speakers, debaters, and organizers, perhaps with awards or certificates. It's also an opportunity to celebrate the importance of youth involvement in governance and decision-making processes. Department of Political Science, Khatra Adibasi Mahavidyalaya organized a

felicitate program for Participation and Prize-winning of YPC to motivate students to future engagement with participation in YPC on 26<sup>th</sup> September 2022.

Bishnupur, Bankura on in collaboration with Ministry of Parliamentary Affairs, Government of West Bengal. The Prize and Participation Certificate were given after the competition which had to be distributed to the participants. So, the Department of Political Science of the college organized a Felicitate Program on 26<sup>th</sup> September 2022. The program began with the inaugural speech delivered by Prof Arindam Chakrabarti, IQAC, and Prof. Saiful Ansari, the Head of the Department of Political Science of this college. They made the students aware of the significance of Youth Parliament Competition Participation. After the lecture, the prize was distributed among students.