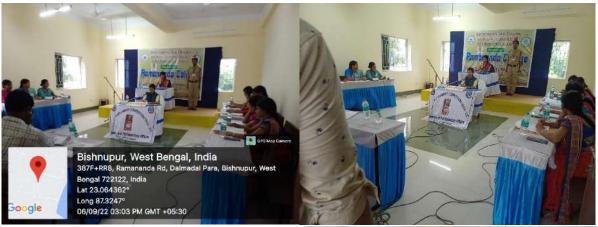

#### **Youth Parliament Competition**

A Two-day Youth Parliament Competition, Quiz, Extempore, and Essay Writing Competition (2022-23) for Colleges of District Level organized by the Department of Political Science, Ramananda College, Bishnupur, Bankura in collaboration with the Ministry of Parliamentary Affairs, Government of West Bengal.

Participate in the program: The Departments of Political Science, Khatra Adibasi Mahavidyalaya.

Date of the program: 3<sup>rd</sup> & 4<sup>th</sup> September 2022

Number of teacher participants: 2

Number of student participants: 22

Place of activity: Ramananda College, Bishnupur, Bankura

The Students of Khatra Adibasi Mahavidyalaya of various department under leadership of the Department of Political Science, Khatra Adibasi Mahavidyalaya participated in Two-day long YPC and Quiz, Extempore and Essay Writing Competition organised by Department of Political Science of Ramananda College, Bishnupur on 03<sup>rd</sup> and 4<sup>th</sup> September 2022.

13 college teams were participated in this competition from various colleges from Bankura district in which teams was classified for competition in 3 groups. Group A, Group B, Group C. Khatra Adibasi Mahavidyalaya sent a team in which first day, 17 members YPC team sent for represent including 2 teachers. They performed in the competition but they did bag any position. And 2<sup>nd</sup> Day 10-members team sent for represent in Quiz, Extempore and Essay Writing Competition where one 2-member group team in Quiz bagged third position headed by Jyotirmoy Parta, 3<sup>rd</sup> Sem, Department of English.