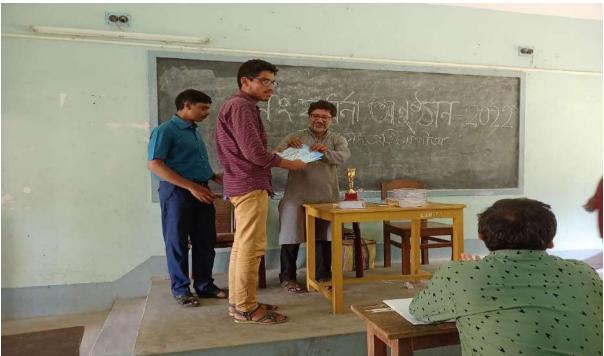

#### 5) Fostering Dialogue and Debate:

They facilitate constructive dialogue, debate, and exchange of ideas among participants on pertinent issues facing society.

Event: A team of students of Khatra Adibasi Mahavidyalaya participated, and won the prize in A Two-day Youth Parliament Competition, Quiz, Extempore, and Essay Writing Competition (2022-23) for Colleges of District Level organized by the Department of Political Science, Ramananda College,

Bishnupur, Bankura on in collaboration with Ministry of Parliamentary Affairs, Government of West Bengal. The Prize and Participation Certificate were given after the competition which had to be distributed to the participants. So, the Department of Political Science of the college organized a Felicitate Program on 26<sup>th</sup> September 2022. The program began with the inaugural speech delivered by Prof Arindam Chakrabarti, IQAC, and Prof. Saiful Ansari, the Head of the Department of Political Science of this college. They made the students aware of the significance of Youth Parliament Competition Participation. After the lecture, the prize was distributed among students.

Felicitation Ceremony for Participation and Prize-winning in YPC