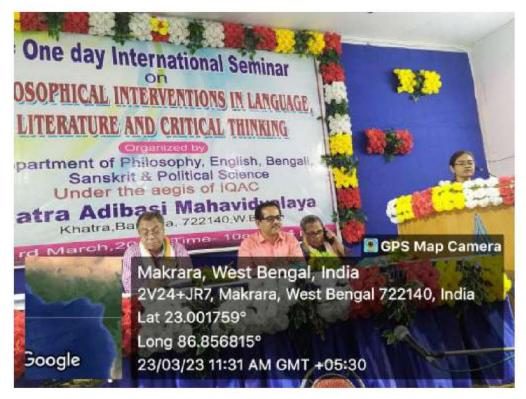

### Report on One-Day International Level Seminar on "Philosophical Interventions in Language, Literature, and Critical Thinking

**Organized by:** Department of Philosophy, English, Bengali, Sanskrit & Political Science under the aegis of IQAC, Khatra Adibasi Mahavidyalaya

**Seminar Theme:** The One-Day International Level Seminar focused on "Philosophical Interventions in Language, Literature, and Critical Thinking." The event aimed to explore the intersections between philosophy, language, literature, and critical thinking, providing a platform for intellectual exchange and scholarly discussions.