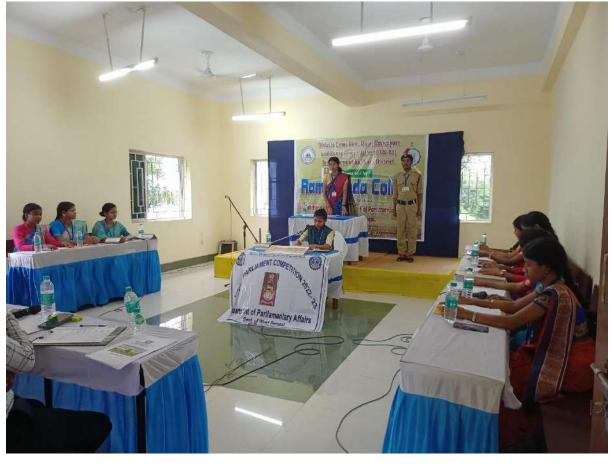

#### **Youth Parliament Competition**

A Two-day Youth Parliament Competition, Quiz, Extempore, and Essay Writing Competition (2022-23) for Colleges of District Level organized by the Department of Political Science, Ramananda College, Bishnupur, Bankura in collaboration with the Ministry of Parliamentary Affairs, Government of West Bengal.

Participate in the program: The Departments of Political Science, Khatra Adibasi Mahavidyalaya.

Date of the program: 3<sup>rd</sup> & 4<sup>th</sup> September 2022

Number of teacher participants: 2

Number of student participants: 22

Place of activity: Ramananda College, Bishnupur, Bankura

The Students of Khatra Adibasi Mahavidyalaya of various department under leadership of the Department of Political Science, Khatra Adibasi Mahavidyalaya participated in Two-day long YPC and Quiz, Extempore and Essay Writing Competition organised by Department of Political Science of Ramananda College, Bishnupur on 03<sup>rd</sup> and 4<sup>th</sup> September 2022.

13 college teams were participated in this competition from various colleges from Bankura district in which teams was classified for competition in 3 groups. Group A, Group B, Group C. Khatra Adibasi Mahavidyalaya sent a team in which first day, 17 members YPC team sent for represent including 2 teachers. They performed in the competition but they did bag any position. And 2<sup>nd</sup> Day 10-members team sent for represent in Quiz, Extempore and Essay Writing Competition where one 2-member group team in Quiz bagged third position headed by Jyotirmoy Parta, 3<sup>rd</sup> Sem, Department of English.