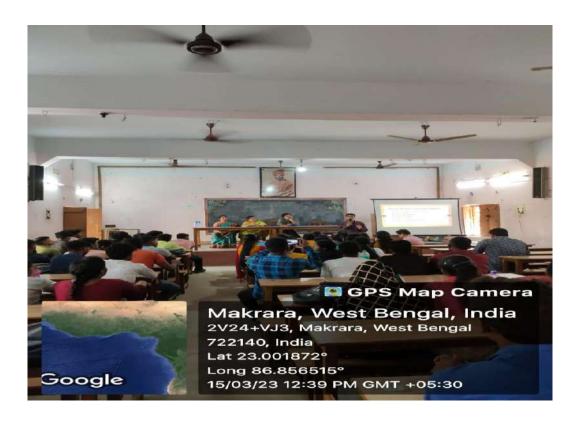

#### Report

Every year World Consumer Rights Day is celebrated on 15<sup>th</sup> March across the globe to raise awareness of the consumers regarding their rights and needs. The Departments of Commerce, Economics, and Political Science in collaboration with the NSS wing of the college under the aegis of IQAC, Khatra Adibasi Mahavidyalaya organized a One Day Institution Level Seminar to celebrate World Consumer Rights Day on 15.03.2023. The seminar began with the inaugural speech delivered by the Head of the Department of Commerce, Prof. Kalyan Kanti Dutta. He made the students aware of the significance of World Consumer Rights Day. Next, Dr Parthasarothi Hati, Teachers Council Secretary, Khatra Adibasi Mahavidyalaya, and Dr. Arindam Chakrabarti, IQAC Coordinator, Khatra Adibasi Mahavidyalaya spoke on important issues related to World Consumer Rights Day. Dr. Kamalika Chakraborty, Head of the Department of Economics made a PowerPoint Presentation on the theme of World Consumer Rights Day 2023 i.e., 'Empowering Consumers Through Clean Energy Transitions' before the students and explained the relevance of this theme in today's world. Prof. Saiful Ansari, Head of the Department of Political Science made a PowerPoint Presentation on 'Consumer Protection: In the light of Law in India' in which he discussed about Consumer Protection Acts

#### Geo-tagged Photographs of the Celebration of World Consumer Rights Day 2023