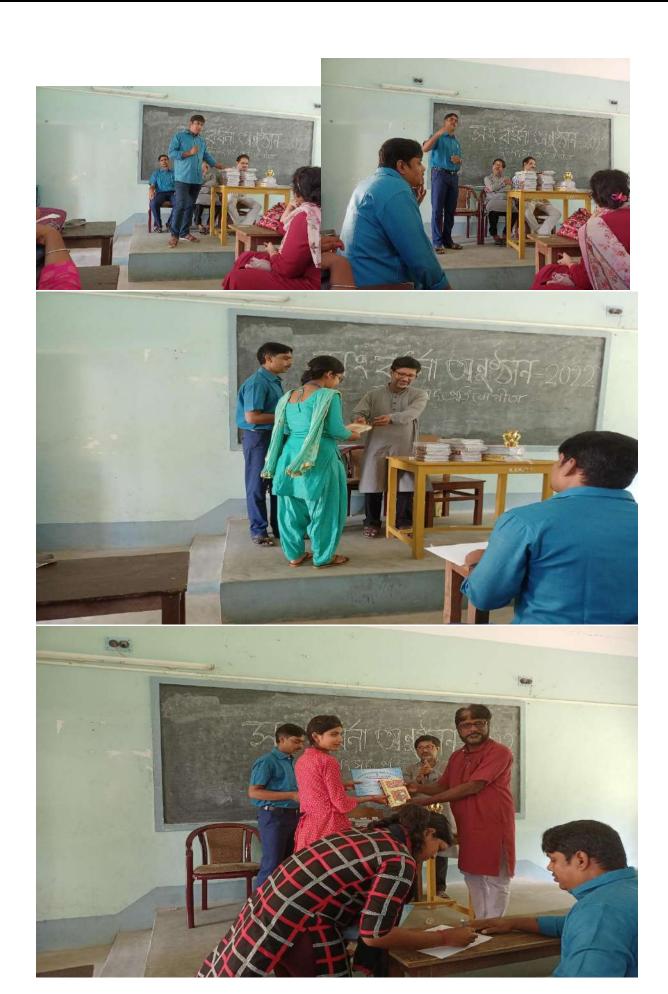

#### 5) Fostering Dialogue and Debate:

They facilitate constructive dialogue, debate, and exchange of ideas among participants on pertinent issues facing society.

Event: A team of students of Khatra Adibasi Mahavidyalaya participated, and won the prize in A Two-day Youth Parliament Competition, Quiz, Extempore, and Essay Writing Competition (2022-23) for Colleges of District Level organized by the Department of Political Science, Ramananda College,

Bishnupur, Bankura on in collaboration with Ministry of Parliamentary Affairs, Government of West Bengal. The Prize and Participation Certificate were given after the competition which had to be distributed to the participants. So, the Department of Political Science of the college organized a Felicitate Program on 26<sup>th</sup> September 2022. The program began with the inaugural speech delivered by Prof Arindam Chakrabarti, IQAC, and Prof. Saiful Ansari, the Head of the Department of Political Science of this college. They made the students aware of the significance of Youth Parliament Competition Participation. After the lecture, the prize was distributed among students.

Felicitation Ceremony for Participation and Prize-winning in YPC