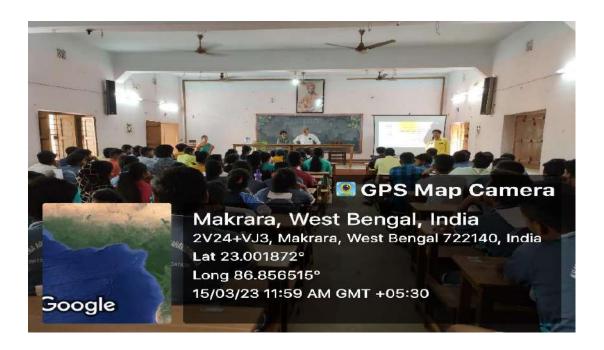

#### Report

Every year World Consumer Rights Day is celebrated on 15<sup>th</sup> March across the globe to raise awareness of the consumers regarding their rights and needs. The Departments of Commerce, Economics, and Political Science in collaboration with the NSS wing of the college under the aegis of IQAC, Khatra Adibasi Mahavidyalaya organized a One Day Institution Level Seminar to celebrate World Consumer Rights Day on 15.03.2023. The seminar began with the inaugural speech delivered by the Head of the Department of Commerce, Prof. Kalyan Kanti Dutta. He made the students aware of the significance of World Consumer Rights Day. Next, Dr Parthasarothi Hati, Teachers Council Secretary, Khatra Adibasi Mahavidyalaya, and Dr. Arindam Chakrabarti, IQAC Coordinator, Khatra Adibasi Mahavidyalaya spoke on important issues related to World Consumer Rights Day. Dr. Kamalika Chakraborty, Head of the Department of Economics made a PowerPoint Presentation on the theme of World Consumer Rights Day 2023 i.e., 'Empowering Consumers Through Clean Energy Transitions' before the students and explained the relevance of this theme in today's world. Prof. Saiful Ansari, Head of the Department of Political Science made a PowerPoint Presentation on 'Consumer Protection: In the light of Law in India' in which he discussed about Consumer Protection Acts

#### Geo-tagged Photographs of the Celebration of World Consumer Rights Day 2023